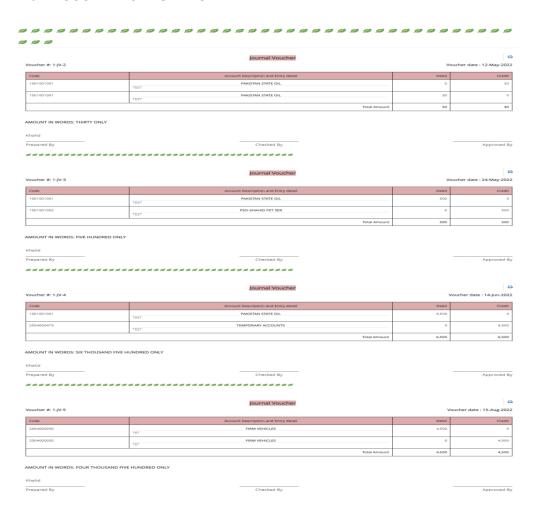

# o TRANSACTION LISTING

# TRANSACTION LISTING REPORT

# Transaction Listing Report

From Date: 2022-05-04

|              |            |                    |             |        | To Date : 2022-08-25 |
|--------------|------------|--------------------|-------------|--------|----------------------|
| Voucher Date | Voucher No | Party Name         | Description | Debit  | Credit               |
| 2022-05-12   | 1-JV-2     |                    |             |        |                      |
|              |            | PAKISTAN STATE OIL | test        | 0      | 30                   |
|              |            | PAKISTAN STATE OIL | test        | 30     | 0                    |
| 2022-05-24   | 1-JV-3     |                    |             |        |                      |
|              |            | PAKISTAN STATE OIL | test        | 500    | 0                    |
|              |            | PSO-SHAHID PET SER | test        | 0      | 500                  |
| 2022-06-14   | 1-JV-4     |                    |             |        |                      |
|              |            | PAKISTAN STATE OIL | test        | 6,500  | 0                    |
|              |            | TEMPORARY ACCOUNTS | test        | 0      | 6,500                |
| 2022-08-15   | 1-JV-5     |                    |             |        |                      |
|              |            | FIRM VEHICLES      | tet         | 4,500  | 0                    |
|              |            | FIRM VEHICLES      | tet         | 0      | 4,500                |
| Total        |            |                    |             | 11,530 | 11,530               |