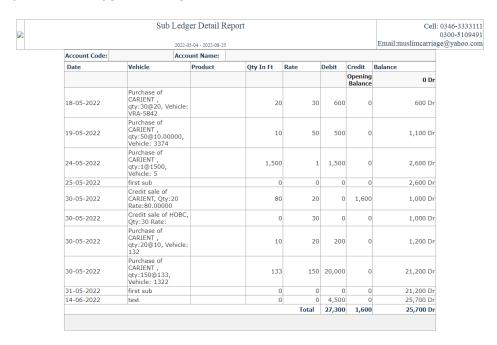

| PSO-ADMORE RAWALAKOT        | 36,500        | 0              |
| 1001001007   | PSO KEROCINE                | 0             | 0              |
| 1001001008   | PSO-MIR & SONS              | 2,500         | 0              |
| 1001001009   | MUSLIM CARRIAGE OIL A/C     | 0             | 0              |
| 1001001010   | PSO-MISWANI MOBILOIL A/O    | 0             | 0              |
| 1001001011   | PSO-JUGLOT FILLING STATION  | 0             | 0              |
| 1001001012   | JON & SONS MOBILOIL A/C     | 0             | 0              |
| 1001001013   | MIR & SONS MOBILOIL A/C     | 0             | 0              |

# **O SUBLEDGER REPORT**



# **O SUBLEDGER REPORT PREVIEW**



#### o **DETAILED LEDGER**



# O DETAILED LEDGER REPORT



#### MATERIAL SUPPLY



# MATERIAL SUPPLY REPORT



### STOCK REPORT



# STOCK REPORT PREVIEW



# AGEING REPORT



# **O AGEING REPORT PREVIEW**

| Party wise Ageing Report Date: 2023-03-04 For AC TOROROMOO 100100000 |                       |         |         |         |         |         |         |                   |       |
|----------------------------------------------------------------------|-----------------------|---------|---------|---------|---------|---------|---------|-------------------|-------|
| Party Code                                                           | Party Name            | 15 Days | 30 Days | 45 Days | 60 Days | 75 Days | 90 Days | More Than 90 Days | Total |
| 1000000000                                                           | LIABILITIES           | (       | 0       | 0       | 0       | 0       |