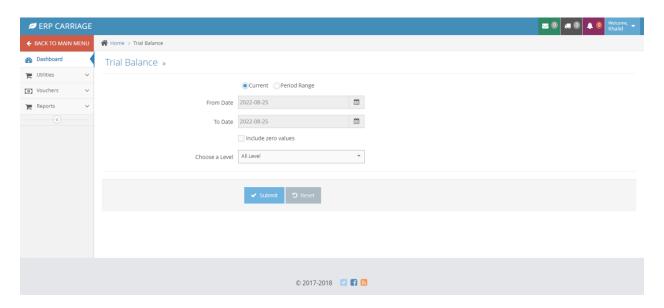

# o TRIAL BALANCE

# o TRIAL BALANCE REPORT

| Trial Balance Report              |  |  |  |  |  |
|-----------------------------------|--|--|--|--|--|
| Report Level:All                  |  |  |  |  |  |
| Date Range: 2018-01-01-2022-08-25 |  |  |  |  |  |