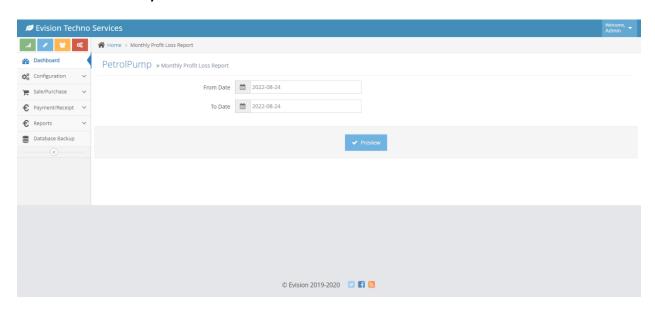

,000 | 0               | 99,841 Dr   |
| 07-05-2022 | 19-JV-<br>002465 | IV   | FUNDS                    |            | 90     | 0               | 99,931 Dr   |
| 07-05-2022 | 19-JV-<br>002465 | IV   | DAILY EXPESNE            |            | 350    | 0               | 100,281 Dr  |
| 07-05-2022 | 19-JV-<br>002465 | IV   | PETROL COMISSION         |            | 1,000  | 0               | 101,281 Dr  |
| 08-05-2022 | 19-JV-<br>002467 | IV   | MASJID-BILAL FUNDS       |            | 1,000  | 0               | 102,281 Dr  |
| 08-05-2022 | 19-JV-           | V    | DSL LOAD                 |            | 2,150  | 0               | 104,431 Dr  |

# • PROFIT/LOSS REPORT



# • PROFIT/LOSS REPORT PREVIEW



## STOCK REPORT



## • STOCK REPORT PREVIEW



Export to Excel

# • MONTHLY PROFIT/LOSS



# • MONTHLY PROFIT/LOSS REPORT



#### • ITEM PRICE SHEET



## • ITEM PRICE SHEET REPORT



#### SUB LEDGER



#### SUB LEDGER REPORT



# 7- DATABASE BACKUP