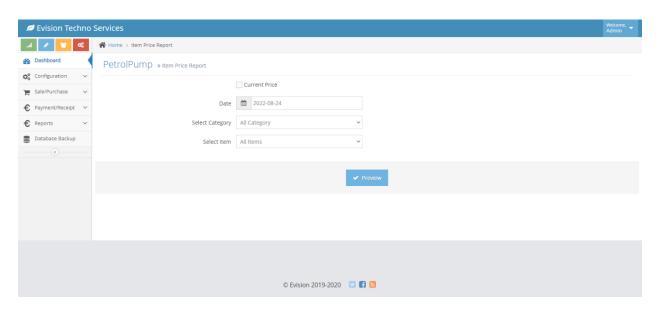

br>002465 | IV   | FUNDS                    |            | 90     | 0               | 99,931 Dr   |
| 07-05-2022 | 19-JV-<br>002465 | IV   | DAILY EXPESNE            |            | 350    | 0               | 100,281 Dr  |
| 07-05-2022 | 19-JV-<br>002465 | IV   | PETROL COMISSION         |            | 1,000  | 0               | 101,281 Dr  |
| 08-05-2022 | 19-JV-<br>002467 | IV   | MASJID-BILAL FUNDS       |            | 1,000  | 0               | 102,281 Dr  |
| 08-05-2022 | 19-JV-           | V    | DSL LOAD                 |            | 2,150  | 0               | 104,431 Dr  |

# • PROFIT/LOSS REPORT



# • PROFIT/LOSS REPORT PREVIEW



## STOCK REPORT



## • STOCK REPORT PREVIEW



Export to Excel

# • MONTHLY PROFIT/LOSS



# • MONTHLY PROFIT/LOSS REPORT



#### • ITEM PRICE SHEET



## • ITEM PRICE SHEET REPORT



#### SUB LEDGER



#### SUB LEDGER REPORT



# 7- DATABASE BACKUP