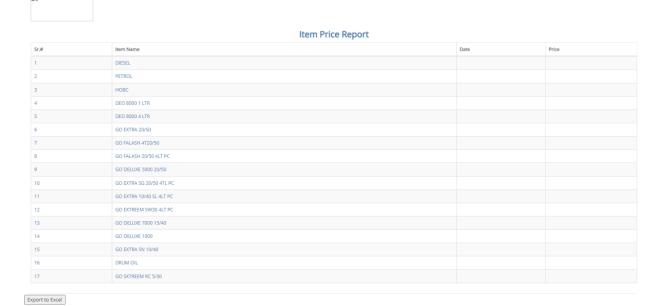

|            | 90     | 0               | 99,931 Dr   |
| 07-05-2022 | 19-JV-<br>002465 | IV   | DAILY EXPESNE            |            | 350    | 0               | 100,281 Dr  |
| 07-05-2022 | 19-JV-<br>002465 | IV   | PETROL COMISSION         |            | 1,000  | 0               | 101,281 Dr  |
| 08-05-2022 | 19-JV-<br>002467 | IV   | MASJID-BILAL FUNDS       |            | 1,000  | 0               | 102,281 Dr  |
| 08-05-2022 | 19-JV-           | V    | DSL LOAD                 |            | 2,150  | 0               | 104,431 Dr  |

# • PROFIT/LOSS REPORT



# • PROFIT/LOSS REPORT PREVIEW



## STOCK REPORT



## • STOCK REPORT PREVIEW



Export to Excel

# • MONTHLY PROFIT/LOSS



# • MONTHLY PROFIT/LOSS REPORT



#### • ITEM PRICE SHEET



## • ITEM PRICE SHEET REPORT



#### SUB LEDGER



#### SUB LEDGER REPORT



# 7- DATABASE BACKUP