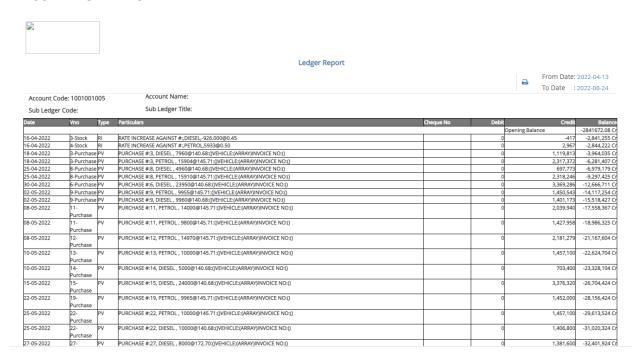

| 99,931 Dr   |
| 07-05-2022 | 19-JV-<br>002465 | IV   | DAILY EXPESNE            |            | 350    | 0               | 100,281 Dr  |
| 07-05-2022 | 19-JV-<br>002465 | IV   | PETROL COMISSION         |            | 1,000  | 0               | 101,281 Dr  |
| 08-05-2022 | 19-JV-<br>002467 | IV   | MASJID-BILAL FUNDS       |            | 1,000  | 0               | 102,281 Dr  |
| 08-05-2022 | 19-JV-           | V    | DSL LOAD                 |            | 2,150  | 0               | 104,431 Dr  |

# • PROFIT/LOSS REPORT



# • PROFIT/LOSS REPORT PREVIEW



## STOCK REPORT



## • STOCK REPORT PREVIEW



Export to Excel

# • MONTHLY PROFIT/LOSS



# • MONTHLY PROFIT/LOSS REPORT



#### • ITEM PRICE SHEET



## • ITEM PRICE SHEET REPORT



#### SUB LEDGER



#### SUB LEDGER REPORT



# 7- DATABASE BACKUP