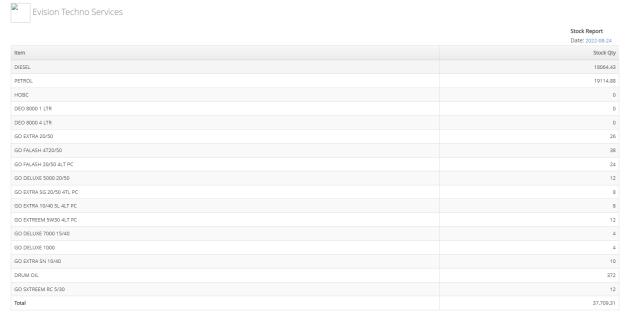

| FOOD EXPENSE             |            | 22,000 | 0               | 99,841 Dr   |
| 07-05-2022 | 19-JV-<br>002465 | IV   | FUNDS                    |            | 90     | 0               | 99,931 Dr   |
| 07-05-2022 | 19-JV-<br>002465 | IV   | DAILY EXPESNE            |            | 350    | 0               | 100,281 Dr  |
| 07-05-2022 | 19-JV-<br>002465 | IV   | PETROL COMISSION         |            | 1,000  | 0               | 101,281 Dr  |
| 08-05-2022 | 19-JV-<br>002467 | IV   | MASJID-BILAL FUNDS       |            | 1,000  | 0               | 102,281 Dr  |
| 08-05-2022 | 19-JV-           | V    | DSL LOAD                 |            | 2,150  | 0               | 104,431 Dr  |

# • PROFIT/LOSS REPORT



# • PROFIT/LOSS REPORT PREVIEW



## STOCK REPORT



## • STOCK REPORT PREVIEW



Export to Excel

# • MONTHLY PROFIT/LOSS



# • MONTHLY PROFIT/LOSS REPORT



#### • ITEM PRICE SHEET



## • ITEM PRICE SHEET REPORT



#### SUB LEDGER



#### SUB LEDGER REPORT



# 7- DATABASE BACKUP