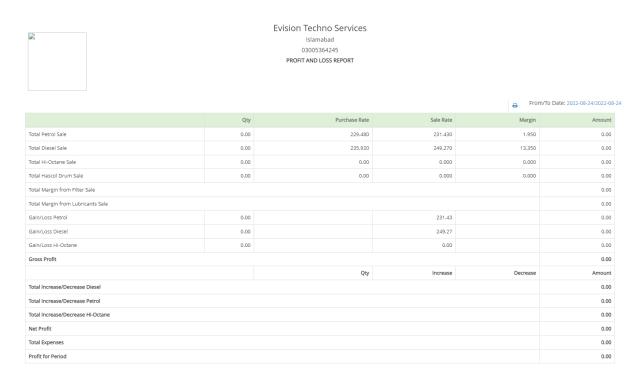

|
| 07-05-2022 | 19-JV-<br>002465 | IV   | FUNDS                    |            | 90     | 0               | 99,931 Dr   |
| 07-05-2022 | 19-JV-<br>002465 | IV   | DAILY EXPESNE            |            | 350    | 0               | 100,281 Dr  |
| 07-05-2022 | 19-JV-<br>002465 | IV   | PETROL COMISSION         |            | 1,000  | 0               | 101,281 Dr  |
| 08-05-2022 | 19-JV-<br>002467 | IV   | MASJID-BILAL FUNDS       |            | 1,000  | 0               | 102,281 Dr  |
| 08-05-2022 | 19-JV-           | V    | DSL LOAD                 |            | 2,150  | 0               | 104,431 Dr  |

# • PROFIT/LOSS REPORT



# • PROFIT/LOSS REPORT PREVIEW



## STOCK REPORT



## • STOCK REPORT PREVIEW



Export to Excel

# • MONTHLY PROFIT/LOSS



# • MONTHLY PROFIT/LOSS REPORT



#### • ITEM PRICE SHEET



## • ITEM PRICE SHEET REPORT



#### SUB LEDGER



#### SUB LEDGER REPORT



# 7- DATABASE BACKUP