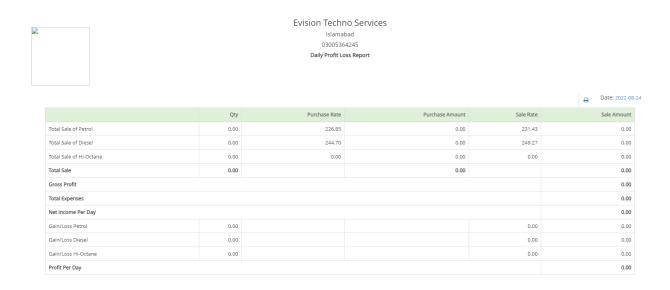

1 Dr   |
| 07-05-2022 | 19-JV-<br>002465 | JV   | FOOD EXPENSE             |            | 22,000 | 0               | 99,841 Dr   |
| 07-05-2022 | 19-JV-<br>002465 | IV   | FUNDS                    |            | 90     | 0               | 99,931 Dr   |
| 07-05-2022 | 19-JV-<br>002465 | IV   | DAILY EXPESNE            |            | 350    | 0               | 100,281 Dr  |
| 07-05-2022 | 19-JV-<br>002465 | IV   | PETROL COMISSION         |            | 1,000  | 0               | 101,281 Dr  |
| 08-05-2022 | 19-JV-<br>002467 | IV   | MASJID-BILAL FUNDS       |            | 1,000  | 0               | 102,281 Dr  |
| 08-05-2022 | 19-JV-           | V    | DSL LOAD                 |            | 2,150  | 0               | 104,431 Dr  |

# • PROFIT/LOSS REPORT



# • PROFIT/LOSS REPORT PREVIEW



## STOCK REPORT



## • STOCK REPORT PREVIEW



Export to Excel

# • MONTHLY PROFIT/LOSS



# • MONTHLY PROFIT/LOSS REPORT



#### • ITEM PRICE SHEET



## • ITEM PRICE SHEET REPORT



#### SUB LEDGER



#### SUB LEDGER REPORT



# 7- DATABASE BACKUP