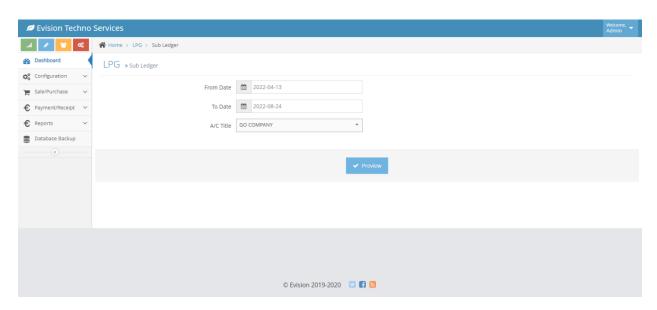

| 90     | 0               | 99,931 Dr   |
| 07-05-2022 | 19-JV-<br>002465 | IV   | DAILY EXPESNE            |            | 350    | 0               | 100,281 Dr  |
| 07-05-2022 | 19-JV-<br>002465 | IV   | PETROL COMISSION         |            | 1,000  | 0               | 101,281 Dr  |
| 08-05-2022 | 19-JV-<br>002467 | IV   | MASJID-BILAL FUNDS       |            | 1,000  | 0               | 102,281 Dr  |
| 08-05-2022 | 19-JV-           | V    | DSL LOAD                 |            | 2,150  | 0               | 104,431 Dr  |

# • PROFIT/LOSS REPORT



# • PROFIT/LOSS REPORT PREVIEW



## STOCK REPORT



## • STOCK REPORT PREVIEW



Export to Excel

# • MONTHLY PROFIT/LOSS



# • MONTHLY PROFIT/LOSS REPORT



#### • ITEM PRICE SHEET



## • ITEM PRICE SHEET REPORT



#### SUB LEDGER



#### SUB LEDGER REPORT



# 7- DATABASE BACKUP