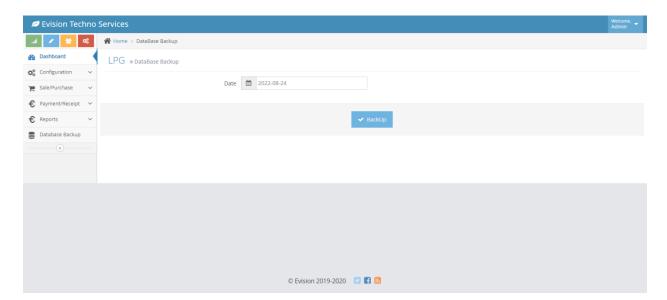

07-05-2022 | 19-JV-<br>002465 | IV   | DAILY EXPESNE            |            | 350    | 0               | 100,281 Dr  |
| 07-05-2022 | 19-JV-<br>002465 | IV   | PETROL COMISSION         |            | 1,000  | 0               | 101,281 Dr  |
| 08-05-2022 | 19-JV-<br>002467 | IV   | MASJID-BILAL FUNDS       |            | 1,000  | 0               | 102,281 Dr  |
| 08-05-2022 | 19-JV-           | V    | DSL LOAD                 |            | 2,150  | 0               | 104,431 Dr  |

# • PROFIT/LOSS REPORT



# • PROFIT/LOSS REPORT PREVIEW



## STOCK REPORT



## • STOCK REPORT PREVIEW



Export to Excel

# • MONTHLY PROFIT/LOSS



# • MONTHLY PROFIT/LOSS REPORT



#### • ITEM PRICE SHEET



## • ITEM PRICE SHEET REPORT



#### SUB LEDGER



#### SUB LEDGER REPORT



# 7- DATABASE BACKUP