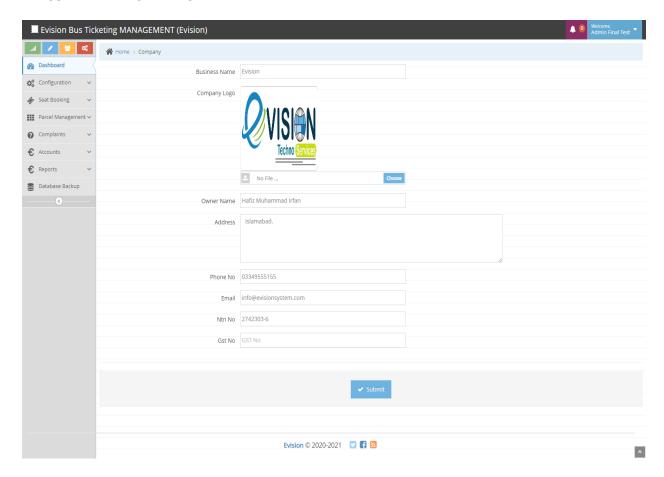

# **BUS MANAGEMENT**

# 1- LOGIN SCREEN



## 2- DASHBOARD



# 3- CONFIGURATION

## • COMPANY INFORAMTION



#### • USER MANAGEMENT



## • USER MANAGEMENT ADD



#### CITIES



# • CITIES ADD



#### BUS CODING



#### • BUS CODING ADD



#### • ROUTES CODING



## • ROUTES CODING ADD



#### • ROUTES SCHEDULE



## • ROUTES SCHEDULE ADD



#### • FAIR CODING



#### FAIR CODING ADD



#### • CREATE DRIVER



#### • CREATE DRIVER ADD



#### • DRIVER ALLOCATION



#### • DRIVER ALLOCATION ADD



#### • STATION CODING



## • STATION CODING ADD



#### • OFFERS CODING



## • OFFERS CODING ADD



#### • EXPENSE CODING



# • EXPENSE CODING ADD



#### CUSTOMER CODING



## • CUSTOMER CODING ADD



## • COMPLAINTS QUERIES CODING



# • COMPLAINTS QUERIES CODING ADD



#### 4- SEAT BOOKING

#### • SEATS BOOKING



## SEATS BOOKING ADD



#### 5- PARCEL MANAGEMENT

#### • PARCEL RECEIVING



## •