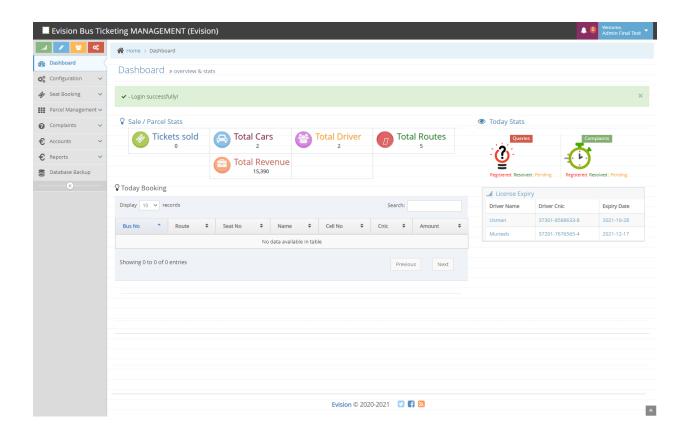

# **BUS MANAGEMENT**

# 1- LOGIN SCREEN



## 2- DASHBOARD



# 3- CONFIGURATION

## • COMPANY INFORAMTION



#### • USER MANAGEMENT



## • USER MANAGEMENT ADD



#### CITIES



# • CITIES ADD



#### BUS CODING



#### • BUS CODING ADD



#### • ROUTES CODING



## • ROUTES CODING ADD



#### • ROUTES SCHEDULE



## • ROUTES SCHEDULE ADD



#### • FAIR CODING



#### FAIR CODING ADD



#### • CREATE DRIVER



#### • CREATE DRIVER ADD



#### • DRIVER ALLOCATION



#### • DRIVER ALLOCATION ADD



#### • STATION CODING



## • STATION CODING ADD



#### • OFFERS CODING



## • OFFERS CODING ADD



#### • EXPENSE CODING



# • EXPENSE CODING ADD



#### CUSTOMER CODING



## • CUSTOMER CODING ADD



## • COMPLAINTS QUERIES CODING



# • COMPLAINTS QUERIES CODING ADD



#### 4- SEAT BOOKING

#### • SEATS BOOKING



## SEATS BOOKING ADD



#### 5- PAR