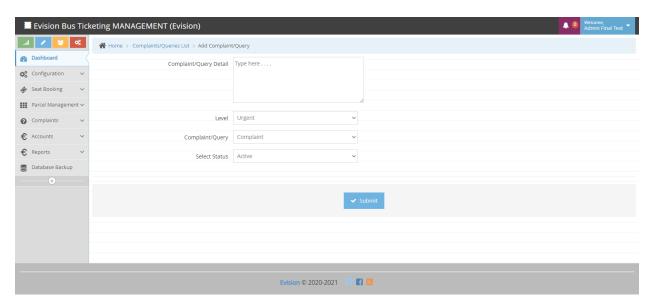

# **BUS MANAGEMENT**

# 1- LOGIN SCREEN



## 2- DASHBOARD



# 3- CONFIGURATION

## • COMPANY INFORAMTION



#### • USER MANAGEMENT



## • USER MANAGEMENT ADD



#### CITIES



# • CITIES ADD



#### BUS CODING



#### • BUS CODING ADD



#### • ROUTES CODING



## • ROUTES CODING ADD



#### • ROUTES SCHEDULE



## • ROUTES SCHEDULE ADD



#### • FAIR CODING



#### FAIR CODING ADD



#### • CREATE DRIVER



#### • CREATE DRIVER ADD



#### • DRIVER ALLOCATION



#### • DRIVER ALLOCATION ADD



#### • STATION CODING



## • STATION CODING ADD



#### • OFFERS CODING



## • OFFERS CODING ADD



#### • EXPENSE CODING



# • EXPENSE CODING ADD



#### CUSTOMER CODING



## • CUSTOMER CODING ADD



## • COMPLAINTS QUERIES CODING



# • COMPLAINTS QUERIES CODING ADD



#### 4- SEAT BOOKING

#### • SEATS BOOKING



## SEATS BOOKING ADD



#### 5- PARCEL MANAGEMENT

#### • PARCEL RECEIVING



## • PARCEL RECEIVING ADD



## PARCEL ISSUE



#### • PARCEL ISSUE ADD



# 6- COMPLAINTS



## 7- ACCOUNTS

#### EXPENSES



## EXPENSES ADD



## 8- REPORTS

## REVENUE REPORT



## REVENUE REPORT PREVIEW



# 9- DATABASE BACKUP