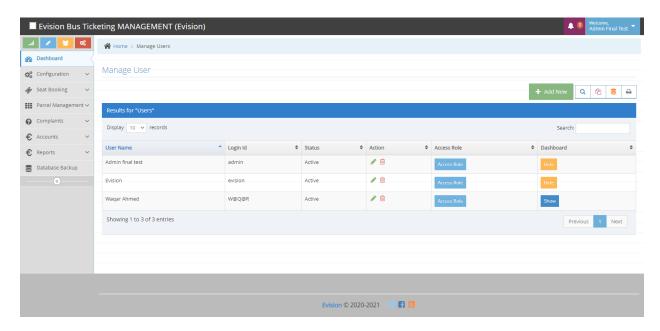

# **BUS MANAGEMENT**

# 1- LOGIN SCREEN



## 2- DASHBOARD



# 3- CONFIGURATION

## • COMPANY INFORAMTION



#### • USER MANAGEMENT



## • USER MANAGEMENT ADD



#### CITIES



# • CITIES ADD



#### BUS CODING



#### • BUS CODING ADD



#### • ROUTES CODING



## • ROUTES CODING ADD



#### • ROUTES SCHEDULE



## • ROUTES SCHEDULE ADD



#### • FAIR CODING



#### FAIR CODING ADD



#### • CREATE DRIVER



#### • CREATE DRIVER ADD



#### • DRIVER ALLOCATION



#### • DRIVER ALLOCATION ADD



#### • STATION CODING



## • STATION CODING ADD



#### • OFFERS CODING



## • OFFERS CODING ADD



#### • EXPENSE CODING



# • EXPENSE CODING ADD



#### CUSTOMER CODING



## • CUSTOMER CODING ADD



## • COMPLAINTS QUERIES CODING



# • COMPLAINTS QUERIES CODING ADD



#### 4- SEAT BOOKING

#### • SEATS BOOKING



## SEATS BOOKING ADD



#### 5- PARCEL MANAGEMENT

#### • PARCEL RECEIVING



## • PARCEL RECEIVING ADD



##